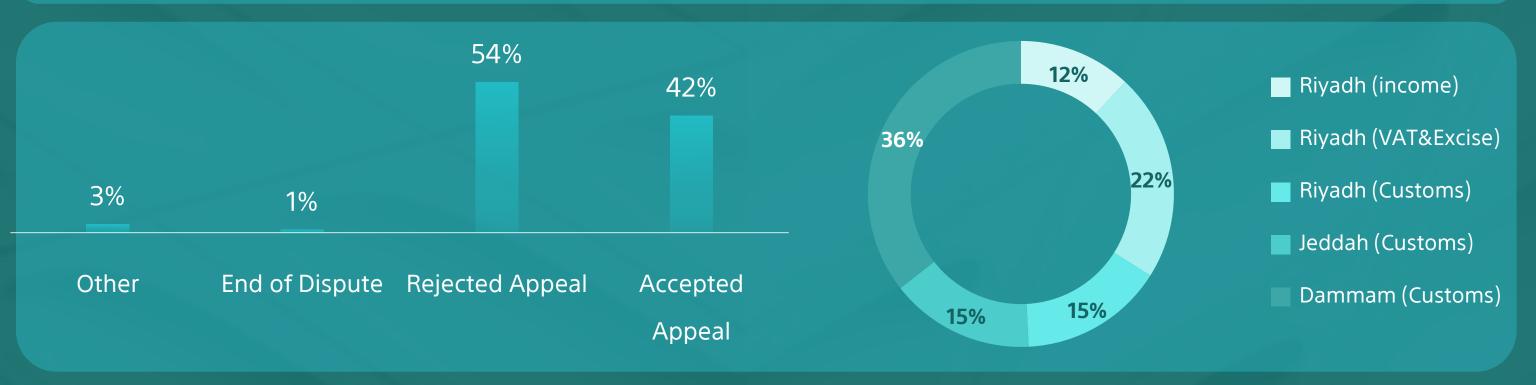

## Appeal Decisions 6,636

| Committee    | Accepted<br>Appeal | Rejected<br>Appeal | End of Dispute | Other | Total |       |
|--------------|--------------------|--------------------|----------------|-------|-------|-------|
| Income       | Riyadh             | 515                | 253            | 2     | 22    | 792   |
| VAT & Excise | Riyadh             | 437                | 962            | 30    | 32    | 1,461 |
|              | Riyadh             | -                  | -              | -     | -     | 1,011 |
| Customs      | Jeddah             | -                  | -              | -     | -     | 1,012 |
|              | Dammam             | -                  | -              | -     | -     | 2,360 |
| Total        | 952                | 1,215              | 32             | 54    | 6,636 |       |