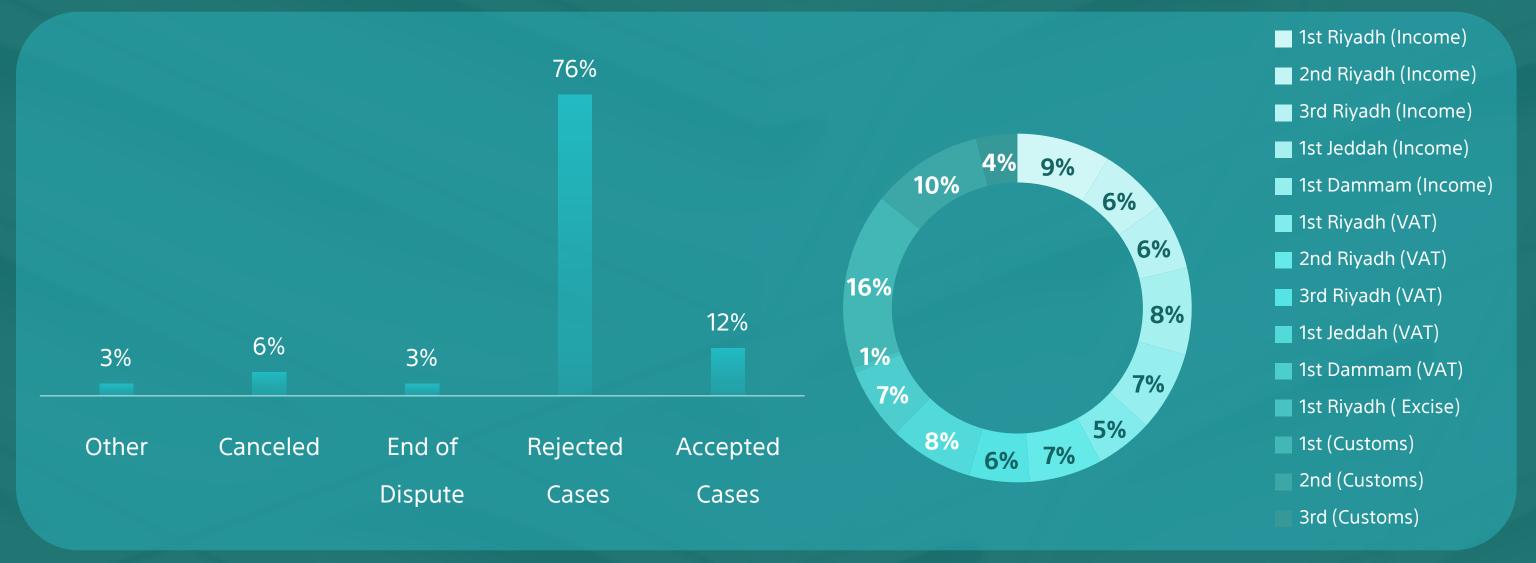

## Initial Decisions 46,239

| Committee |                        | Accepted<br>Cases | Rejected<br>Cases | End of<br>Dispute | Canceled | Other | Total  | Total of initial decisions | Total of appeal cases | Percentage of appeals cases out of total initial decisions |
|-----------|------------------------|-------------------|-------------------|-------------------|----------|-------|--------|----------------------------|-----------------------|------------------------------------------------------------|
| Income    | 1 <sup>st</sup> Riyadh | 336               | 3,349             | 15                | 205      | 115   | 4,020  | 17,004                     | 7,127                 | 42%                                                        |
|           | 2 <sup>nd</sup> Riyadh | 86                | 2,567             | 44                | 168      | 94    | 2,959  |                            |                       |                                                            |
|           | 3 <sup>rd</sup> Riyadh | 405               | 2,243             | 17                | 137      | 59    | 2,861  |                            |                       |                                                            |
|           | 1 <sup>st</sup> Jeddah | 595               | 2,877             | 32                | 98       | 121   | 3,723  |                            |                       |                                                            |
|           | 1 <sup>ST</sup> Dammam | 507               | 2,568             | 22                | 282      | 62    | 3,441  |                            |                       |                                                            |
| VAT       | 1 <sup>st</sup> Riyadh | 310               | 1,547             | 219               | 330      | 49    | 2,455  | 15,097                     | 4,287                 | 28%                                                        |
|           | 2 <sup>nd</sup> Riyadh | 356               | 2,360             | 245               | 147      | 39    | 3,147  |                            |                       |                                                            |
|           | 3 <sup>rd</sup> Riyadh | 339               | 1,946             | 125               | 125      | 55    | 2,590  |                            |                       |                                                            |
|           | 1 <sup>st</sup> Jeddah | 443               | 2,721             | 143               | 247      | 40    | 3,594  |                            |                       |                                                            |
|           | 1 <sup>ST</sup> Dammam | 582               | 2,061             | 179               | 153      | 121   | 3,096  |                            |                       |                                                            |
| Excise    | 1 <sup>st</sup> Riyadh | 25                | 178               | 0                 | 12       | 0     | 215    |                            |                       |                                                            |
| Customs   | 1 <sup>st</sup>        | -                 | -                 | -                 | -        | -     | 7,572  | 14,138                     | 4,383                 | 31%                                                        |
|           | 2 <sup>nd</sup>        | -                 | -                 | -                 | -        | -     | 4,796  |                            |                       |                                                            |
|           | 3 <sup>rd</sup>        | -                 | -                 | -                 | -        | -     | 1,770  |                            |                       |                                                            |
| Total     |                        | 3,984             | 24,417            | 1,041             | 1,904    | 755   | 46,239 | 46,239                     | 15,797                | -                                                          |